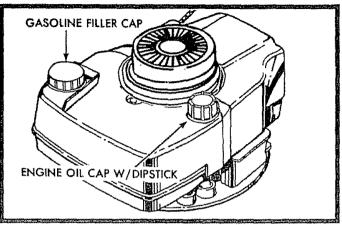

#### OIL:

A 20 oz. bottle of Pennzoil SAE 30 Oil is included with your new lawn mower.

- Remove Engine Oil Cap (See Fig. 8) and fill to the FULL line on the dipstick.
- Use 20 ozs. of SAE 30 oil. SAE 10W 30 oil can also be used.
   DO NOT use SAE 10W 40 oil.
- . POUR OIL SLOWLY. DO NOT OVERFILL.
- Check oil level before each use. Add oil if needed. Fill to FULL line on dipstick.
- To read proper level, tighten Engine Oil Cap each time.
- Reinstall Engine Oil Cap and tighten.
- After the first two (2) hours of mowing, change the oil, and every 25 hours thereafter. You may need to change the oil more often under dusty, dirty conditions.

#### GAS:

 Fill gasoline tank with fresh, clean unleaded gasoline. DO NOT USE PREMIUM GASOLINE.
 BE CAREFUL NOT TO OVERFILL TANK (SEE FIG. 8).

WARNING: Experience indicates that alcohol blended fuels (called gasohol or using ethanol or methanol) can attract moisture which leads to separation and formation of acids during storage. Acidic gas can damage the fuel system of an engine while in storage. To avoid engine problems, the fuel system should be emptied before storage for 30 days or longer. Drain the gas tank, start the engine and let it run until the fuel lines and carburetor are empty. Use fresh fuel next season. See Storage Instructions for additional information.

 Your lawn mower is equipped with an Operator Engine Control Bar which requires the operator to be positioned behind the Lawn Mower Handle to start and operate the lawn mower.

FIG. 8